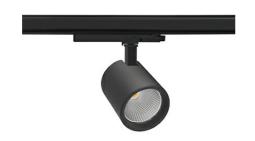

## Spotlight LED

Track mounted LED spotlight. Aluminium housing. Ceiling base installation possible. Available in white, black and grey. Any RAL palette colour available on enquiry. Reflector beams available: 15°, 20°, 30°, 45° and 60°. Maximum power is 30W