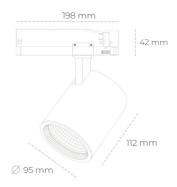

## Spotlight LED

Track mounted LED spotlight. Aluminium housing. Ceiling base installation possible. Available in white, black and grey. Any RAL palette colour available on enquiry. Reflector beams available: 15°, 20°, 30°, 45° and 60°. Maximum power is 30W

## LUMINAIRE

Weight 1,02 [kg]

Protection rating IP , IK , class IP 20, IK 1,

Luminaire colour BLACK

Cover Glass

Operating voltage 220-240V 50-60Hz

Note: All data are typical values. Tolerance of measurements +/-10% System features may change with product improvements due to technical advances.