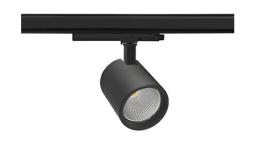

## SPOTLIGHT SNIPER G MAXI 840 19W 60° BLACK | ON/OFF

Article number: N014-K0002-RF840-H5-S60-ZA01\_500-S3-###

| COB        |
|------------|
| 4000 [K]   |
| 80         |
| 2839 [lm]  |
| 2271 [lm]  |
| 19 [W]     |
| 120 [lm/W] |
| 60°        |
| ON/OFF     |
| 3 SDCM     |
|            |

## Spotlight LED

Track mounted LED spotlight. Aluminium housing. Ceiling base installation possible. Available in white, black and grey. Any RAL palette colour available on enquiry. Reflector beams available: 15°, 20°, 30°, 45° and 60°. Maximum power is 30W

## LUMINAIRE

Weight 1,02 [kg]

Protection rating IP , IK , class IP 20, IK 1,

Luminaire colour BLACK

Cover Glass

Operating voltage 220-240V 50-60Hz

Note: All data are typical values. Tolerance of measurements +/-10% System features may change with product improvements due to technical advances.