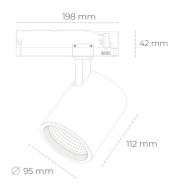

## LUMINAIRE

 Weight
 1,02 [kg]

 Protection rating IP , IK , class
 IP 20, IK 1,

 Luminaire colour
 BLACK

 Cover
 Glass

 Operating voltage
 220-240V 50-60Hz

Note: All data are typical values. Tolerance of measurements +/-10% System features may change with product improvements due to technical advances.