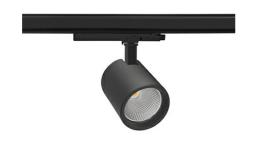

## SPOTLIGHT SNIPER G MAXI 840 10W 30° BLACK | ON/OFF

Article number: N014-K0002-RF840-H5-S30-ZA01\_250-S3-###

| LED                  | COB        |
|----------------------|------------|
| Light colour         | 4000 [K]   |
| CRI                  | 80         |
| Led chip flux        | 1419 [lm]  |
| Luminous flux        | 1135 [lm]  |
| System power         | 10 [W]     |
| Luminaire Efficiency | 114 [lm/W] |
| Beam angle           | 30°        |
| Controller           | ON/OFF     |
| MacAdam              | 3 SDCM     |

## Spotlight LED

Track mounted LED spotlight. Aluminium housing. Ceiling base installation possible. Available in white, black and grey. Any RAL palette colour available on enquiry. Reflector beams available: 15°, 20°, 30°, 45° and 60°. Maximum power is 30W

## LUMINAIRE

 Weight
 1,02 [kg]

 Protection rating IP , IK , class
 IP 20, IK 1,

 Luminaire colour
 BLACK

 Cover
 Glass

 Operating voltage
 220-240V 50-60Hz

Note: All data are typical values. Tolerance of measurements +/-10% System features may change with product improvements due to technical advances.