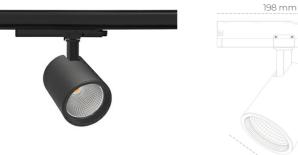

## SPOTLIGHT SNIPER G MAXI 835 31W 60° BLACK | ON/OFF

Article number: N014-K0002-RF835-H5-S60-ZA03\_800-S3-###

| LED                               | СОВ          |
|-----------------------------------|--------------|
| Light colour                      | 3500 [K]     |
| CRI                               | 80           |
| Led chip flux                     | 4453 [lm]    |
| Luminous flux                     | 3562 [lm]    |
| System power                      | 31 [W]       |
| Luminaire Efficiency              | 115 [lm/W]   |
| Beam angle                        | 60°          |
| Controller                        | ON/OFF       |
| MacAdam                           | 3 SDCM       |
| LUMINAIRE                         |              |
| Weight                            | 1,02 [kg]    |
| Protection rating IP , IK , class | IP 20, IK 1, |

## Spotlight LED

Track mounted LED spotlight. Aluminium housing. Ceiling base installation possible. Available in white, black and grey. Any RAL palette colour available on enquiry. Reflector beams available: 15°, 20°, 30°, 45° and 60°. Maximum power is 30W