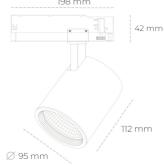

## SPOTLIGHT SNIPER G MAXI 835 31W 60° BLACK | ON/OFF

Article number: N014-K0002-RF835-H5-S60-ZA03\_800-S3-###

| LED                               | СОВ          |
|-----------------------------------|--------------|
| Light colour                      | 3500 [K]     |
| CRI                               | 80           |
| Led chip flux                     | 4453 [lm]    |
| Luminous flux                     | 3562 [lm]    |
| System power                      | 31 [W]       |
| Luminaire Efficiency              | 115 [lm/W]   |
| Beam angle                        | 60°          |
| Controller                        | ON/OFF       |
| MacAdam                           | 3 SDCM       |
| LUMINAIRE                         |              |
| Weight                            | 1,02 [kg]    |
| Protection rating IP , IK , class | IP 20, IK 1, |

## Spotlight LED

Track mounted LED spotlight. Aluminium housing. Ceiling base installation possible. Available in white, black and grey. Any RAL palette colour available on enquiry. Reflector beams available: 15°, 20°, 30°, 45° and 60°. Maximum power is 30W