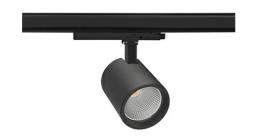

## SPOTLIGHT SNIPER G MAXI 830 10W 60° BLACK | ON/OFF

Article number: N014-K0002-RF830-H5-S60-ZA01\_250-S3-###

| LED                  | COB        |
|----------------------|------------|
| Light colour         | 3000 [K]   |
| CRI                  | 80         |
| Led chip flux        | 1361 [lm]  |
| Luminous flux        | 1088 [lm]  |
| System power         | 10 [W]     |
| Luminaire Efficiency | 109 [Im/W] |
| Beam angle           | 60°        |
| Controller           | ON/OFF     |
| MacAdam              | 3 SDCM     |

## Spotlight LED

Track mounted LED spotlight. Aluminium housing. Ceiling base installation possible. Available in white, black and grey. Any RAL palette colour available on enquiry. Reflector beams available: 15°, 20°, 30°, 45° and 60°. Maximum power is 30W