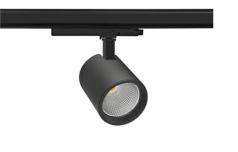

## SPOTLIGHT SNIPER G MAXI 827 21W 45° BLACK | ON/OFF

Article number: N014-K0002-RF827-H5-S45-ZA02\_550-S3-###

IP 20, IK 1,

220-240V 50-60Hz

BLACK

Glass

| 2700 [K]   |
|------------|
| 80         |
| 2963 [lm]  |
| 2370 [lm]  |
| 21 [W]     |
| 113 [lm/W] |
| 45°        |
| ON/OFF     |
| 3 SDCM     |
|            |
| 1,02 [kg]  |
|            |

## Spotlight LED

Track mounted LED spotlight. Aluminium housing. Ceiling base installation possible. Available in white, black and grey. Any RAL palette colour available on enquiry. Reflector beams available: 15°, 20°, 30°, 45° and 60°. Maximum power is 30W