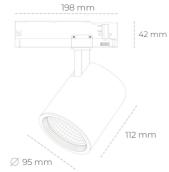

## SPOTLIGHT SNIPER G MAXI 827 21W 45° BLACK | ON/OFF

Article number: N014-K0002-RF827-H5-S45-ZA02\_550-S3-###

IP 20, IK 1,

220-240V 50-60Hz

BLACK

Glass

| 2700 [K]   |
|------------|
| 80         |
| 2963 [lm]  |
| 2370 [lm]  |
| 21 [W]     |
| 113 [lm/W] |
| 45°        |
| ON/OFF     |
| 3 SDCM     |
|            |
| 1,02 [kg]  |
|            |

## Spotlight LED

Track mounted LED spotlight. Aluminium housing. Ceiling base installation possible. Available in white, black and grey. Any RAL palette colour available on enquiry. Reflector beams available: 15°, 20°, 30°, 45° and 60°. Maximum power is 30W