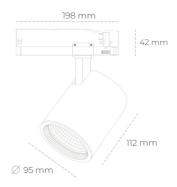

## Spotlight LED

Track mounted LED spotlight. Aluminium housing. Ceiling base installation possible. Available in white, black and grey. Any RAL palette colour available on enquiry. Reflector beams available: 15°, 20°, 30°, 45° and 60°. Maximum power is 30W

## LUMINAIRE

 Weight
 1,02 [kg]

 Protection rating IP , IK , class
 IP 20, IK 1,

 Luminaire colour
 BLACK

 Cover
 Glass

 Operating voltage
 220-240V 50-60Hz

Note: All data are typical values. Tolerance of measurements +/-10% System features may change with product improvements due to technical advances.