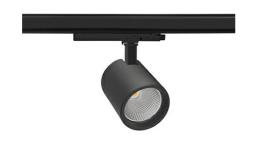

## SPOTLIGHT SNIPER G MAXI 827 10W 45° BLACK | ON/OFF

Article number: N014-K0002-RF827-H5-S45-ZA01\_250-S3-###

| LED                  | COB        |
|----------------------|------------|
| Light colour         | 2700 [K]   |
| CRI                  | 80         |
| Led chip flux        | 1347 [lm]  |
| Luminous flux        | 1077 [lm]  |
| System power         | 10 [W]     |
| Luminaire Efficiency | 108 [lm/W] |
| Beam angle           | 45°        |
| Controller           | ON/OFF     |
| MacAdam              | 3 SDCM     |

## Spotlight LED

Track mounted LED spotlight. Aluminium housing. Ceiling base installation possible. Available in white, black and grey. Any RAL palette colour available on enquiry. Reflector beams available: 15°, 20°, 30°, 45° and 60°. Maximum power is 30W

## LUMINAIRE

 Weight
 1,02 [kg]

 Protection rating IP , IK , class
 IP 20, IK 1,

 Luminaire colour
 BLACK

 Cover
 Glass

 Operating voltage
 220-240V 50-60Hz

Note: All data are typical values. Tolerance of measurements +/-10% System features may change with product improvements due to technical advances.