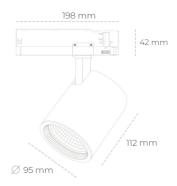

## Spotlight LED

Track mounted LED spotlight. Aluminium housing. Ceiling base installation possible. Available in white, black and grey. Any RAL palette colour available on enquiry. Reflector beams available: 15°, 20°, 30°, 45° and 60°. Maximum power is 30W

## LUMINAIRE

MacAdam

Weight 1,02 [kg]

Protection rating IP , IK , class IP 20, IK 1,

Luminaire colour BLACK

Cover Glass

Operating voltage 220-240V 50-60Hz

Note: All data are typical values. Tolerance of measurements +/-10% System features may change with product improvements due to technical advances.