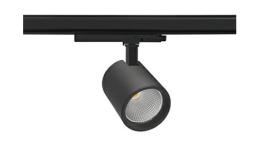

## Spotlight LED

Track mounted LED spotlight. Aluminium housing. Ceiling base installation possible. Available in white, black and grey. Any RAL palette colour available on enquiry. Reflector beams available: 15°, 20°, 30°, 45° and 60°. Maximum power is 30W

## LUMINAIRE

MacAdam

Weight 1,02 [kg]

Protection rating IP , IK , class IP 20, IK 1,

Luminaire colour BLACK

Cover Glass

Operating voltage 220-240V 50-60Hz

Note: All data are typical values. Tolerance of measurements +/-10% System features may change with product improvements due to technical advances.