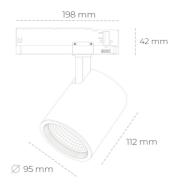

## LUMINAIRE

 Weight
 1,02 [kg]

 Protection rating IP , IK , class
 IP 20, IK 1,

 Luminaire colour
 BLACK

 Cover
 Glass

 Operating voltage
 220-240V 50-60Hz

## Spotlight LED

Track mounted LED spotlight. Aluminium housing. Ceiling base installation possible. Available in white, black and grey. Any RAL palette colour available on enquiry. Reflector beams available: 15°, 20°, 30°, 45° and 60°. Maximum power is 30W