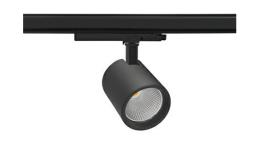

## SPOTLIGHT SNIPER G MAXI 940 27W 30° BLACK PREMIUM WHITE ON/OFF

Article number: N014-K0002-PW940-HA-S30-ZA02\_700-S3-###

LED COB
Light colour 4000 [K] PREMIUM WHITE

CRI

Beam angle

Controller

MacAdam

30°

## LUMINAIRE

 Weight
 1,02 [kg]

 Protection rating IP , IK , class
 IP 20, IK 1,

 Luminaire colour
 BLACK

 Cover
 Glass

 Operating voltage
 220-240V 50-60Hz

## Spotlight LED

Track mounted LED spotlight. Aluminium housing. Ceiling base installation possible. Available in white, black and grey. Any RAL palette colour available on enquiry. Reflector beams available: 15°, 20°, 30°, 45° and 60°. Maximum power is 30W