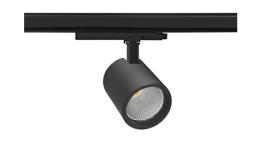

## **Spotlight LED**

Track mounted LED spotlight. Aluminium housing. Ceiling base installation possible. Available in white, black and grey. Any RAL palette colour available on enquiry. Reflector beams available: 15°, 20°, 30°, 45° and 60°. Maximum