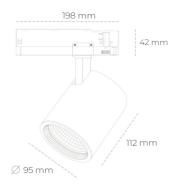

## **Spotlight LED**

Track mounted LED spotlight. Aluminium housing. Ceiling base installation possible. Available in white, black and grey. Any RAL palette colour available on enquiry. Reflector beams available: 15°, 20°, 30°, 45° and 60°. Maximum