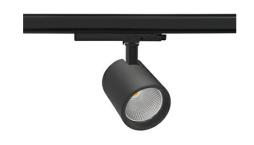

## Spotlight LED

Track mounted LED spotlight. Aluminium housing. Ceiling base installation possible. Available in white, black and grey. Any RAL palette colour available on enquiry. Reflector beams available: 15°, 20°, 30°, 45° and 60°. Maximum power is 30W

## LUMINAIRE

Weight 1,02 [kg]
Protection rating IP , IK , class IP 20, IK 1,
Luminaire colour BLACK
Cover Glass
Operating voltage 220-240V 50-60Hz

Note: All data are typical values. Tolerance of measurements +/-10% System features may change with product improvements due to technical advances.