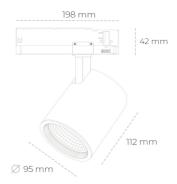

 Luminous flux
 1887 [lm]

 System power
 1509 [lm]

 Luminaire Efficiency
 14 [W]

 Beam angle
 15°

 Controller
 ON/OFF

LUMINAIRE

Weight 1,02 [kg]

Protection rating IP , IK , class IP 20, IK 1,

Luminaire colour BLACK

Cover Glass

Operating voltage 220-240V 50-60Hz