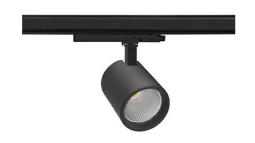

## SPOTLIGHT SNIPER G MAXI 930 27W 45° BLACK PREMIUM COLOR ON/OFF

Article number: N014-K0002-PC930-HA-S45-ZA02\_700-S3-###

COB 3000 [K] PREMIUM COLOR Light colour CRI 90 Led chip flux 2960 [lm] Luminous flux 2368 [lm] System power 27 [W] Luminaire Efficiency 88 [lm/W] Beam angle 45° Controller ON/OFF MacAdam 3 SDCM

## **Spotlight LED**

Track mounted LED spotlight. Aluminium housing. Ceiling base installation possible. Available in white, black and grey. Any RAL palette colour available on enquiry. Reflector beams available: 15°, 20°, 30°, 45° and 60°. Maximum power is 30W