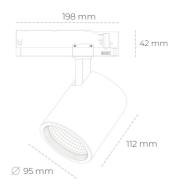

## LUMINAIRE

Weight 1,02 [kg]

Protection rating IP , IK , class IP 20, IK 1,

Luminaire colour BLACK

Cover Glass

Operating voltage 220-240V 50-60Hz

Note: All data are typical values. Tolerance of measurements +/-10% System features may change with product improvements due to technical advances.