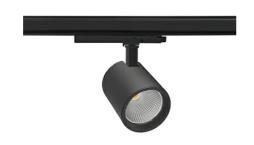

## Spotlight LED

Track mounted LED spotlight. Aluminium housing. Ceiling base installation possible. Available in white, black and grey. Any RAL palette colour available on enquiry. Reflector beams available: 15°, 20°, 30°, 45° and 60°. Maximum power is 30W

## SPOTLIGHT SNIPER G MAXI 930 25W 45° BLACK PREMIUM COLOR ON/OFF

Article number: N014-K0002-PC930-HA-S45-ZA02\_650-S3-###

COB 3000 [K] PREMIUM COLOR Light colour CRI 90 Led chip flux 2776 [lm] Luminous flux 2220 [lm] System power 25 [W] Luminaire Efficiency 89 [lm/W] Beam angle 45° Controller ON/OFF MacAdam 3 SDCM