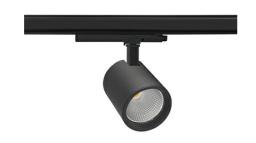

## SPOTLIGHT SNIPER G MAXI 930 23W 45° BLACK PREMIUM COLOR ON/OFF

Article number: N014-K0002-PC930-HA-S45-ZA02\_600-S3-###

COB 3000 [K] PREMIUM COLOR Light colour CRI 90 Led chip flux 2588 [lm] Luminous flux 2070 [lm] System power 23 [W] Luminaire Efficiency 90 [lm/W] Beam angle 45° Controller ON/OFF MacAdam 3 SDCM

## Spotlight LED

Track mounted LED spotlight. Aluminium housing. Ceiling base installation possible. Available in white, black and grey. Any RAL palette colour available on enquiry. Reflector beams available: 15°, 20°, 30°, 45° and 60°. Maximum power is 30W