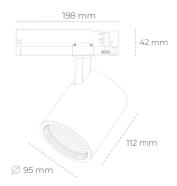

## LUMINAIRE

Weight 1,02 [kg]

Protection rating IP , IK , class IP 20, IK 1,

Luminaire colour BLACK

Cover Glass

Operating voltage 220-240V 50-60Hz

Note: All data are typical values. Tolerance of measurements +/-10% System features may change with product improvements due to technical advances.