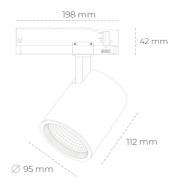

## LUMINAIRE

Weight 1,02 [kg]

Protection rating IP , IK , class IP 20, IK 1,

Luminaire colour BLACK

Cover Glass

Operating voltage 220-240V 50-60Hz

Note: All data are typical values. Tolerance of measurements +/-10% System features may change with product improvements due to technical advances.