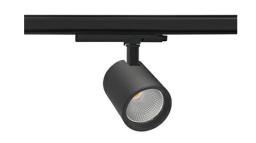

## Spotlight LED

Track mounted LED spotlight. Aluminium housing. Ceiling base installation possible. Available in white, black and grey. Any RAL palette colour available on enquiry. Reflector beams available: 15°, 20°, 30°, 45° and 60°. Maximum power is 30W

## SPOTLIGHT SNIPER G MAXI 930 27W 20° BLACK PREMIUM COLOR ON/OFF

Article number: N014-K0002-PC930-HA-S20-ZA02\_700-S3-###

COB 3000 [K] PREMIUM COLOR Light colour CRI 90 Led chip flux 2960 [lm] Luminous flux 2368 [lm] System power 27 [W] Luminaire Efficiency 88 [lm/W] Beam angle 20° Controller ON/OFF MacAdam 3 SDCM