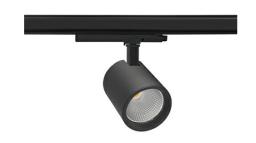

## SPOTLIGHT SNIPER G MAXI 930 23W 20° BLACK PREMIUM COLOR ON/OFF

Article number: N014-K0002-PC930-HA-S20-ZA02\_600-S3-###

COB 3000 [K] PREMIUM COLOR Light colour CRI 90 Led chip flux 2588 [lm] Luminous flux 2070 [lm] System power 23 [W] Luminaire Efficiency 90 [lm/W] Beam angle 20° Controller ON/OFF MacAdam 3 SDCM

## Spotlight LED

Track mounted LED spotlight. Aluminium housing. Ceiling base installation possible. Available in white, black and grey. Any RAL palette colour available on enquiry. Reflector beams available: 15°, 20°, 30°, 45° and 60°. Maximum power is 30W

## LUMINAIRE

Weight 1,02 [kg]

Protection rating IP , IK , class IP 20, IK 1,

Luminaire colour BLACK

Cover Glass

Operating voltage 220-240V 50-60Hz

Note: All data are typical values. Tolerance of measurements +/-10% System features may change with product improvements due to technical advances.