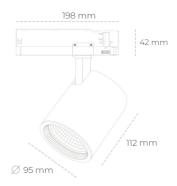

## Spotlight LED

Track mounted LED spotlight. Aluminium housing. Ceiling base installation possible. Available in white, black and grey. Any RAL palette colour available on enquiry. Reflector beams available: 15°, 20°, 30°, 45° and 60°. Maximum power is 30W

## LUMINAIRE

Weight 1,02 [kg]

Protection rating IP , IK , class IP 20, IK 1,

Luminaire colour BLACK

Cover Glass

Operating voltage 220-240V 50-60Hz

Note: All data are typical values. Tolerance of measurements +/-10% System features may change with product improvements due to technical advances.