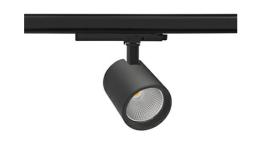

## Spotlight LED

Track mounted LED spotlight. Aluminium housing. Ceiling base installation possible. Available in white, black and grey. Any RAL palette colour available on enquiry. Reflector beams available: 15°, 20°, 30°, 45° and 60°. Maximum power is 30W

## LUMINAIRE

Weight 1,02 [kg]

Protection rating IP , IK , class IP 20, IK 1,

Luminaire colour BLACK

Cover Glass

Operating voltage 220-240V 50-60Hz

Note: All data are typical values. Tolerance of measurements +/-10% System features may change with product improvements due to technical advances.