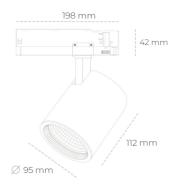

## LUMINAIRE

Weight 1,02 [kg]

Protection rating IP , IK , class IP 20, IK 1,

Luminaire colour BLACK

Cover Glass

Operating voltage 220-240V 50-60Hz

Note: All data are typical values. Tolerance of measurements +/-10% System features may change with product improvements due to technical advances.