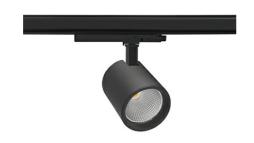

## Spotlight LED

Track mounted LED spotlight. Aluminium housing. Ceiling base installation possible. Available in white, black and grey. Any RAL palette colour available on enquiry. Reflector beams available: 15°, 20°, 30°, 45° and 60°. Maximum power is 30W

## LUMINAIRE

Weight 1,02 [kg]

Protection rating IP , IK , class IP 20, IK 1,

Luminaire colour BLACK

Cover Glass

Operating voltage 220-240V 50-60Hz

Note: All data are typical values. Tolerance of measurements +/-10% System features may change with product improvements due to technical advances.