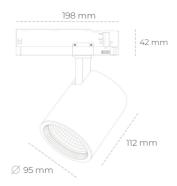

## LUMINAIRE

MacAdam

Weight 1,02 [kg]

Protection rating IP , IK , class IP 20, IK 1,

Luminaire colour BLACK

Cover Glass

Operating voltage 220-240V 50-60Hz

Note: All data are typical values. Tolerance of measurements +/-10% System features may change with product improvements due to technical advances.