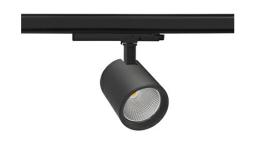

## SPOTLIGHT SNIPER G MAXI 935 21W 60° BLACK PREMIUM WHITE ON/OFF

Article number: N014-K0002-HE935-HA-S60-ZA02\_550-S3-###

COB

3 SDCM

3500 [K] PREMIUM WHITE Light colour CRI 90 Led chip flux 3245 [lm] Luminous flux 2596 [lm] System power 21 [W] Luminaire Efficiency 124 [lm/W] Beam angle 60° Controller ON/OFF

## Spotlight LED

Track mounted LED spotlight. Aluminium housing. Ceiling base installation possible. Available in white, black and grey. Any RAL palette colour available on enquiry. Reflector beams available: 15°, 20°, 30°, 45° and 60°. Maximum power is 30W