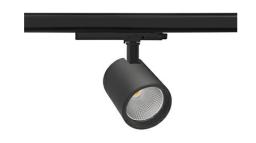

## SPOTLIGHT SNIPER G MAXI 935 23W 30° BLACK PREMIUM WHITE ON/OFF

Article number: N014-K0002-HE935-HA-S30-ZA02\_600-S3-###

LED COB

Light colour 3500 [K] PREMIUM WHITE

CRI

90 Led chip flux

Controller

MacAdam

## Spotlight LED

Track mounted LED spotlight. Aluminium housing. Ceiling base installation possible. Available in white, black and grey. Any RAL palette colour available on enquiry. Reflector beams available: 15°, 20°, 30°, 45° and 60°. Maximum power is 30W