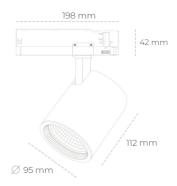

## SPOTLIGHT SNIPER G MAXI 935 23W 30° BLACK PREMIUM WHITE ON/OFF

Article number: N014-K0002-HE935-HA-S30-ZA02\_600-S3-###

LED COB

Light colour 3500 [K] PREMIUM WHITE

CRI

90 Led chip flux

Controller

MacAdam

30°

ON/OFF

3 SDCM

LUMINAIRE

Weight 1,02 [kg]

Protection rating IP , IK , class IP 20, IK 1,

Luminaire colour BLACK

Cover Glass

## Spotlight LED

Track mounted LED spotlight. Aluminium housing. Ceiling base installation possible. Available in white, black and grey. Any RAL palette colour available on enquiry. Reflector beams available: 15°, 20°, 30°, 45° and 60°. Maximum power is 30W