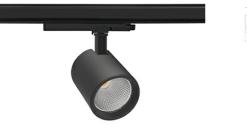

## SPOTLIGHT SNIPER G MAXI 935 21W 30° BLACK PREMIUM WHITE ON/OFF

Article number: N014-K0002-HE935-HA-S30-ZA02\_550-S3-###

### Spotlight LED

Track mounted LED spotlight. Aluminium housing. Ceiling base installation possible. Available in white, black and grey. Any RAL palette colour available on enquiry. Reflector beams available: 15°, 20°, 30°, 45° and 60°. Maximum power is 30W

### LUMINAIRE

| Weight                            | 1,02 [kg]        |
|-----------------------------------|------------------|
| Protection rating IP , IK , class | IP 20, IK 1,     |
| Luminaire colour                  | BLACK            |
| Cover                             | Glass            |
| Operating voltage                 | 220-240V 50-60Hz |