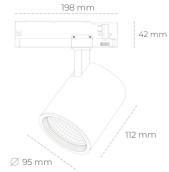

## SPOTLIGHT SNIPER G MAXI 935 21W 30° BLACK PREMIUM WHITE ON/OFF

Article number: N014-K0002-HE935-HA-S30-ZA02\_550-S3-###

### Spotlight LED

Track mounted LED spotlight. Aluminium housing. Ceiling base installation possible. Available in white, black and grey. Any RAL palette colour available on enquiry. Reflector beams available: 15°, 20°, 30°, 45° and 60°. Maximum power is 30W

### LUMINAIRE

| Weight                            | 1,02 [kg]        |
|-----------------------------------|------------------|
| Protection rating IP , IK , class | IP 20, IK 1,     |
| Luminaire colour                  | BLACK            |
| Cover                             | Glass            |
| Operating voltage                 | 220-240V 50-60Hz |