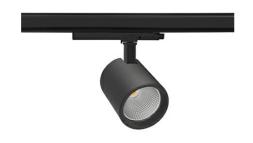

## Spotlight LED

Track mounted LED spotlight. Aluminium housing. Ceiling base installation possible. Available in white, black and grey. Any RAL palette colour available on enquiry. Reflector beams available: 15°, 20°, 30°, 45° and 60°. Maximum power is 30W