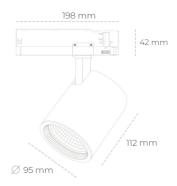

## LUMINAIRE

Weight 1,02 [kg] Protection rating IP, IK, class IP 20, IK 1, BLACK Luminaire colour Cover Glass Operating voltage 220-240V 50-60Hz

## **Spotlight LED**

Track mounted LED spotlight. Aluminium housing. Ceiling base installation possible. Available in white, black and grey. Any RAL palette colour available on enquiry. Reflector beams available: 15°, 20°, 30°, 45° and 60°. Maximum