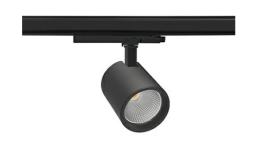

## **Spotlight LED**

Track mounted LED spotlight. Aluminium housing. Ceiling base installation possible. Available in white, black and grey. Any RAL palette colour available on enquiry. Reflector beams available: 15°, 20°, 30°, 45° and 60°. Maximum