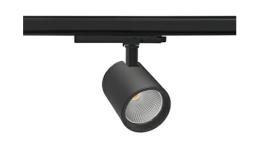

## SPOTLIGHT SNIPER G MAXI 930 27W 60° BLACK PREMIUM WHITE ON/OFF

Article number: N014-K0002-HE930-HA-S60-ZA02\_700-S3-###

ON/OFF

3 SDCM

COB 3000 [K] PREMIUM WHITE Light colour CRI 90 Led chip flux 3911 [lm] Luminous flux 3128 [lm] System power 27 [W] Luminaire Efficiency 116 [lm/W] Beam angle 60° Controller

## Spotlight LED

Track mounted LED spotlight. Aluminium housing. Ceiling base installation possible. Available in white, black and grey. Any RAL palette colour available on enquiry. Reflector beams available: 15°, 20°, 30°, 45° and 60°. Maximum power is 30W