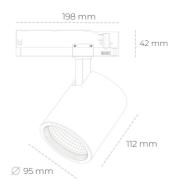

## LUMINAIRE

MacAdam

Weight 1,02 [kg]

Protection rating IP , IK , class IP 20, IK 1,

Luminaire colour BLACK

Cover Glass

Operating voltage 220-240V 50-60Hz

Note: All data are typical values. Tolerance of measurements +/-10% System features may change with product improvements due to technical advances.