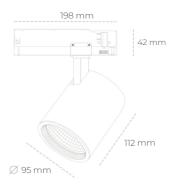

MacAdam

60°

ON/OFF

LUMINAIRE

Weight 1,02 [kg]

Protection rating IP , IK , class IP 20, IK 1,

Luminaire colour BLACK

Cover Glass

## Spotlight LED

Track mounted LED spotlight. Aluminium housing. Ceiling base installation possible. Available in white, black and grey. Any RAL palette colour available on enquiry. Reflector beams available: 15°, 20°, 30°, 45° and 60°. Maximum power is 30W