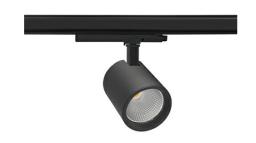

## SPOTLIGHT SNIPER G MAXI 930 21W 60° BLACK PREMIUM WHITE ON/OFF

Article number: N014-K0002-HE930-HA-S60-ZA02\_550-S3-###

3 SDCM

LED COB

Light colour 3000 [K] PREMIUM WHITE

CRI

90 Led chip flux

Controller

## Spotlight LED

Track mounted LED spotlight. Aluminium housing. Ceiling base installation possible. Available in white, black and grey. Any RAL palette colour available on enquiry. Reflector beams available: 15°, 20°, 30°, 45° and 60°. Maximum power is 30W