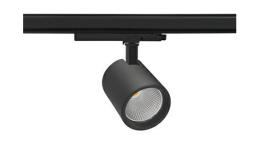

## Spotlight LED

Track mounted LED spotlight. Aluminium housing. Ceiling base installation possible. Available in white, black and grey. Any RAL palette colour available on enquiry. Reflector beams available: 15°, 20°, 30°, 45° and 60°. Maximum power is 30W