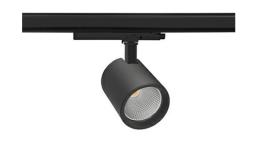

## SPOTLIGHT SNIPER G MAXI 930 14W 45° BLACK PREMIUM WHITE ON/OFF

Article number: N014-K0002-HE930-HA-S45-ZA01\_350-S3-###

COB

45°

ON/OFF

3 SDCM

 Light colour
 3000 [K] PREMIUM WHITE

 CRI
 90

## Spotlight LED

Track mounted LED spotlight. Aluminium housing. Ceiling base installation possible. Available in white, black and grey. Any RAL palette colour available on enquiry. Reflector beams available: 15°, 20°, 30°, 45° and 60°. Maximum power is 30W

## LUMINAIRE

Controller

MacAdam

Weight 1,02 [kg]

Protection rating IP , IK , class IP 20, IK 1,

Luminaire colour BLACK

Cover Glass

Operating voltage 220-240V 50-60Hz