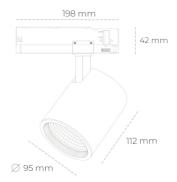

## LUMINAIRE

Controller

MacAdam

Weight 1,02 [kg]

Protection rating IP , IK , class IP 20, IK 1,

Luminaire colour BLACK

Cover Glass

Operating voltage 220-240V 50-60Hz