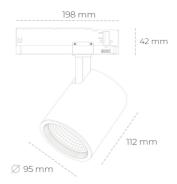

## LUMINAIRE

Weight 1,02 [kg]
Protection rating IP , IK , class IP 20, IK 1,
Luminaire colour BLACK
Cover Glass
Operating voltage 220-240V 50-60Hz

Note: All data are typical values. Tolerance of measurements +/-10% System features may change with product improvements due to technical advances.