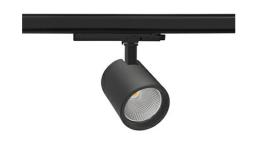

## **Spotlight LED**

Track mounted LED spotlight. Aluminium housing. Ceiling base installation possible. Available in white, black and grey. Any RAL palette colour available on enquiry. Reflector beams available: 15°, 20°, 30°, 45° and 60°. Maximum power is 30W

## LUMINAIRE

Weight 1,02 [kg]
Protection rating IP , IK , class IP 20, IK 1,
Luminaire colour BLACK
Cover Glass
Operating voltage 220-240V 50-60Hz

Note: All data are typical values. Tolerance of measurements +/-10% System features may change with product improvements due to technical advances.