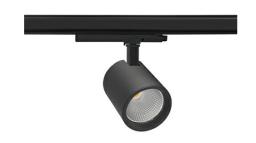

## Spotlight LED

Track mounted LED spotlight. Aluminium housing. Ceiling base installation possible. Available in white, black and grey. Any RAL palette colour available on enquiry. Reflector beams available: 15°, 20°, 30°, 45° and 60°. Maximum power is 30W