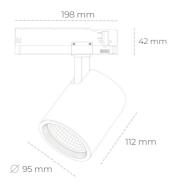

## LUMINAIRE

Weight 1,02 [kg]
Protection rating IP , IK , class IP 20, IK 1,
Luminaire colour BLACK
Cover Glass
Operating voltage 220-240V 50-60Hz

Note: All data are typical values. Tolerance of measurements +/-10% System features may change with product improvements due to technical advances.