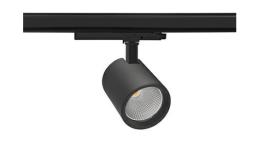

## SPOTLIGHT SNIPER G MAXI 930 23W 30° BLACK PREMIUM WHITE ON/OFF

Article number: N014-K0002-HE930-HA-S30-ZA02\_600-S3-###

LED COB
Light colour 3000 [K] PREMIUM WHITE

CRI

 Led chip flux
 90

 Luminous flux
 3403 [lm]

## Spotlight LED

Track mounted LED spotlight. Aluminium housing. Ceiling base installation possible. Available in white, black and grey. Any RAL palette colour available on enquiry. Reflector beams available: 15°, 20°, 30°, 45° and 60°. Maximum power is 30W