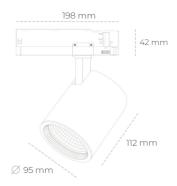

## SPOTLIGHT SNIPER G MAXI 930 23W 30° BLACK PREMIUM WHITE ON/OFF

Article number: N014-K0002-HE930-HA-S30-ZA02\_600-S3-###

LED COB
Light colour 3000 [K] PREMIUM WHITE

CRI

 Led chip flux
 90

 Luminous flux
 3403 [lm]

3 SDCM

LUMINAIRE

Weight 1,02 [kg]
Protection rating IP , IK , class IP 20, IK 1,
Luminaire colour BLACK
Cover Glass
Operating voltage 220-240V 50-60Hz

## Spotlight LED

Track mounted LED spotlight. Aluminium housing. Ceiling base installation possible. Available in white, black and grey. Any RAL palette colour available on enquiry. Reflector beams available: 15°, 20°, 30°, 45° and 60°. Maximum power is 30W