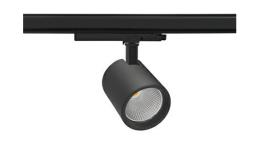

## **Spotlight LED**

Track mounted LED spotlight. Aluminium housing. Ceiling base installation possible. Available in white, black and grey. Any RAL palette colour available on enquiry. Reflector beams available: 15°, 20°, 30°, 45° and 60°. Maximum