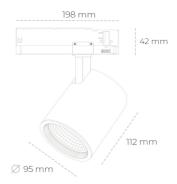

Beam angle 20° Controller ON/OFF MacAdam 3 SDCM

LUMINAIRE

Weight 1,02 [kg] Protection rating IP, IK, class IP 20, IK 1, BLACK Luminaire colour Cover Glass Operating voltage 220-240V 50-60Hz