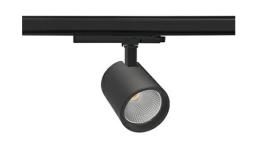

## **Spotlight LED**

Track mounted LED spotlight. Aluminium housing. Ceiling base installation possible. Available in white, black and grey. Any RAL palette colour available on enquiry. Reflector beams available: 15°, 20°, 30°, 45° and 60°. Maximum power is 30W

## LUMINAIRE

Weight 1,02 [kg]
Protection rating IP , IK , class IP 20, IK 1,
Luminaire colour BLACK
Cover Glass
Operating voltage 220-240V 50-60Hz

Note: All data are typical values. Tolerance of measurements +/-10% System features may change with product improvements due to technical advances.