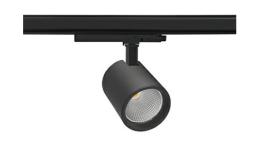

## Spotlight LED

Track mounted LED spotlight. Aluminium housing. Ceiling base installation possible. Available in white, black and grey. Any RAL palette colour available on enquiry. Reflector beams available: 15°, 20°, 30°, 45° and 60°. Maximum power is 30W