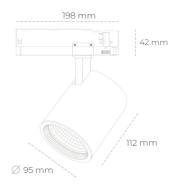

## LUMINAIRE

Controller

MacAdam

Weight 1,02 [kg]
Protection rating IP , IK , class IP 20, IK 1,
Luminaire colour BLACK
Cover Glass
Operating voltage 220-240V 50-60Hz

Note: All data are typical values. Tolerance of measurements +/-10% System features may change with product improvements due to technical advances.