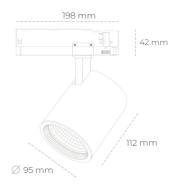

## SPOTLIGHT SNIPER G MAXI 957 23W 60° BLACK SPECIAL ON/OFF

Article number: N014-K0002-CC957-H5-S60-ZA02\_600-S3-###

3 SDCM

COB 5700 [K] SPECIAL Light colour CRI 3023 [lm] Led chip flux Luminous flux 2418 [lm] System power 23 [W] Luminaire Efficiency 105 [lm/W] Beam angle 60° Controller ON/OFF

## LUMINAIRE

MacAdam

 Weight
 1,02 [kg]

 Protection rating IP , IK , class
 IP 20, IK 1,

 Luminaire colour
 BLACK

 Cover
 Glass

 Operating voltage
 220-240V 50-60Hz

Note: All data are typical values. Tolerance of measurements +/-10% System features may change with product improvements due to technical advances.