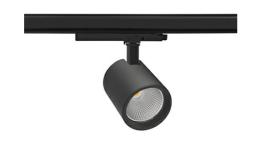

## Spotlight LED

Track mounted LED spotlight. Aluminium housing. Ceiling base installation possible. Available in white, black and grey. Any RAL palette colour available on enquiry. Reflector beams available: 15°, 20°, 30°, 45° and 60°. Maximum power is 30W

## LUMINAIRE

MacAdam

 Weight
 1,02 [kg]

 Protection rating IP , IK , class
 IP 20, IK 1,

 Luminaire colour
 BLACK

 Cover
 Glass

 Operating voltage
 220-240V 50-60Hz

Note: All data are typical values. Tolerance of measurements +/-10% System features may change with product improvements due to technical advances.