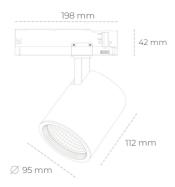

## LUMINAIRE

 Weight
 1,02 [kg]

 Protection rating IP , IK , class
 IP 20, IK 1,

 Luminaire colour
 BLACK

 Cover
 Glass

 Operating voltage
 220-240V 50-60Hz

Note: All data are typical values. Tolerance of measurements +/-10% System features may change with product improvements due to technical advances.