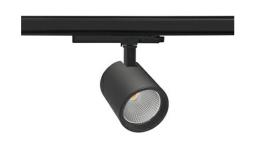

## SPOTLIGHT SNIPER G MAXI 957 14W 45° BLACK SPECIAL ON/OFF

Article number: N014-K0002-CC957-H5-S45-ZA01\_350-S3-###

COB 5700 [K] SPECIAL Light colour CRI Led chip flux 1820 [lm] Luminous flux 1456 [lm] System power 14 [W] Luminaire Efficiency 104 [lm/W] Beam angle 45° Controller ON/OFF MacAdam 3 SDCM

## **Spotlight LED**

Track mounted LED spotlight. Aluminium housing. Ceiling base installation possible. Available in white, black and grey. Any RAL palette colour available on enquiry. Reflector beams available: 15°, 20°, 30°, 45° and 60°. Maximum power is 30W