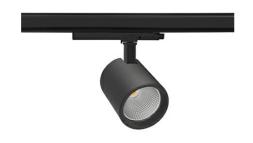

## **Spotlight LED**

Track mounted LED spotlight. Aluminium housing. Ceiling base installation possible. Available in white, black and grey. Any RAL palette colour available on enquiry. Reflector beams available: 15°, 20°, 30°, 45° and 60°. Maximum power is 30W

## LUMINAIRE

 Weight
 1,02 [kg]

 Protection rating IP , IK , class
 IP 20, IK 1,

 Luminaire colour
 BLACK

 Cover
 Glass

 Operating voltage
 220-240V 50-60Hz

Note: All data are typical values. Tolerance of measurements +/-10% System features may change with product improvements due to technical advances.