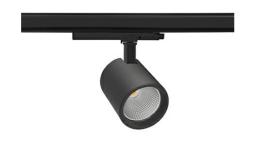

## SPOTLIGHT SNIPER G MAXI 957 31W 30° BLACK SPECIAL ON/OFF

Article number: N014-K0002-CC957-H5-S30-ZA03\_800-S3-###

COB 5700 [K] SPECIAL Light colour CRI 3934 [lm] Led chip flux Luminous flux 3147 [lm] System power 31 [W] Luminaire Efficiency 102 [lm/W] Beam angle 30° Controller ON/OFF MacAdam 3 SDCM

## **Spotlight LED**

Track mounted LED spotlight. Aluminium housing. Ceiling base installation possible. Available in white, black and grey. Any RAL palette colour available on enquiry. Reflector beams available: 15°, 20°, 30°, 45° and 60°. Maximum power is 30W