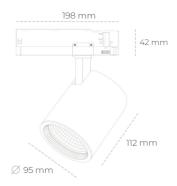

## LUMINAIRE

 Weight
 1,02 [kg]

 Protection rating IP , IK , class
 IP 20, IK 1,

 Luminaire colour
 BLACK

 Cover
 Glass

 Operating voltage
 220-240V 50-60Hz

## **Spotlight LED**

Track mounted LED spotlight. Aluminium housing. Ceiling base installation possible. Available in white, black and grey. Any RAL palette colour available on enquiry. Reflector beams available: 15°, 20°, 30°, 45° and 60°. Maximum power is 30W