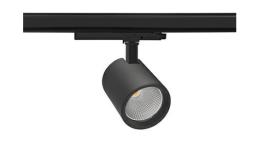

## **Spotlight LED**

Track mounted LED spotlight. Aluminium housing. Ceiling base installation possible. Available in white, black and grey. Any RAL palette colour available on enquiry. Reflector beams available: 15°, 20°, 30°, 45° and 60°. Maximum power is 30W