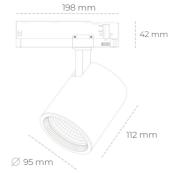

## SPOTLIGHT SNIPER G MAXI 957 19W 30° BLACK SPECIAL ON/OFF

Article number: N014-K0002-CC957-H5-S30-ZA01\_500-S3-###

| Weight               | 1,02 [kg]        |
|----------------------|------------------|
| UMINAIRE             |                  |
| MacAdam              | 3 SDCM           |
| Controller           | ON/OFF           |
| Beam angle           | 30°              |
| Luminaire Efficiency | 107 [lm/W]       |
| System power         | 19 [W]           |
| Luminous flux        | 2040 [lm]        |
| Led chip flux        | 2551 [lm]        |
| CRI                  | 90               |
| Light colour         | 5700 [K] SPECIAL |
| LED                  | COB              |

## Spotlight LED

Track mounted LED spotlight. Aluminium housing. Ceiling base installation possible. Available in white, black and grey. Any RAL palette colour available on enquiry. Reflector beams available: 15°, 20°, 30°, 45° and 60°. Maximum power is 30W