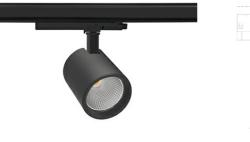

## SPOTLIGHT SNIPER G MAXI 957 19W 30° BLACK SPECIAL ON/OFF

Article number: N014-K0002-CC957-H5-S30-ZA01\_500-S3-###

| Weight               | 1,02 [kg]        |
|----------------------|------------------|
| UMINAIRE             |                  |
| MacAdam              | 3 SDCM           |
| Controller           | ON/OFF           |
| Beam angle           | 30°              |
| Luminaire Efficiency | 107 [lm/W]       |
| System power         | 19 [W]           |
| Luminous flux        | 2040 [lm]        |
| Led chip flux        | 2551 [lm]        |
| CRI                  | 90               |
| Light colour         | 5700 [K] SPECIAL |
| LED                  | COB              |

## Spotlight LED

Track mounted LED spotlight. Aluminium housing. Ceiling base installation possible. Available in white, black and grey. Any RAL palette colour available on enquiry. Reflector beams available: 15°, 20°, 30°, 45° and 60°. Maximum power is 30W