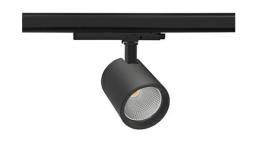

## SPOTLIGHT SNIPER G MAXI 957 23W 20° BLACK SPECIAL ON/OFF

Article number: N014-K0002-CC957-H5-S20-ZA02\_600-S3-###

COB 5700 [K] SPECIAL Light colour CRI 3023 [lm] Led chip flux Luminous flux 2418 [lm] System power 23 [W] Luminaire Efficiency 105 [lm/W] Beam angle 20° Controller ON/OFF MacAdam 3 SDCM

## Spotlight LED

Track mounted LED spotlight. Aluminium housing. Ceiling base installation possible. Available in white, black and grey. Any RAL palette colour available on enquiry. Reflector beams available: 15°, 20°, 30°, 45° and 60°. Maximum power is 30W

## LUMINAIRE

 Weight
 1,02 [kg]

 Protection rating IP , IK , class
 IP 20, IK 1,

 Luminaire colour
 BLACK

 Cover
 Glass

 Operating voltage
 220-240V 50-60Hz

Note: All data are typical values. Tolerance of measurements +/-10% System features may change with product improvements due to technical advances.