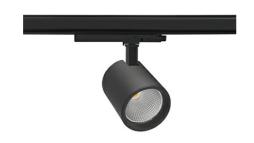

## Spotlight LED

Track mounted LED spotlight. Aluminium housing. Ceiling base installation possible. Available in white, black and grey. Any RAL palette colour available on enquiry. Reflector beams available: 15°, 20°, 30°, 45° and 60°. Maximum power is 30W

## LUMINAIRE

 Weight
 1,02 [kg]

 Protection rating IP , IK , class
 IP 20, IK 1,

 Luminaire colour
 BLACK

 Cover
 Glass

 Operating voltage
 220-240V 50-60Hz

Note: All data are typical values. Tolerance of measurements +/-10% System features may change with product improvements due to technical advances.