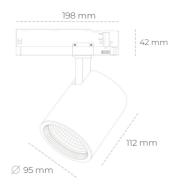

## LUMINAIRE

 Weight
 1,02 [kg]

 Protection rating IP , IK , class
 IP 20, IK 1,

 Luminaire colour
 BLACK

 Cover
 Glass

 Operating voltage
 220-240V 50-60Hz

Note: All data are typical values. Tolerance of measurements +/-10% System features may change with product improvements due to technical advances.