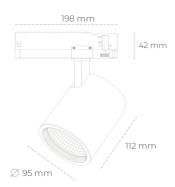

## LUMINAIRE

 Weight
 1,02 [kg]

 Protection rating IP , IK , class
 IP 20, IK 1,

 Luminaire colour
 BLACK

 Cover
 Glass

 Operating voltage
 220-240V 50-60Hz

Note: All data are typical values. Tolerance of measurements +/-10% System features may change with product improvements due to technical advances.