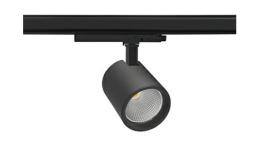

## **Spotlight LED**

Track mounted LED spotlight. Aluminium housing. Ceiling base installation possible. Available in white, black and grey. Any RAL palette colour available on enquiry. Reflector beams available: 15°, 20°, 30°, 45° and 60°. Maximum power is 30W

## LUMINAIRE

 Weight
 1,02 [kg]

 Protection rating IP , IK , class
 IP 20, IK 1,

 Luminaire colour
 BLACK

 Cover
 Glass

 Operating voltage
 220-240V 50-60Hz

Note: All data are typical values. Tolerance of measurements +/-10% System features may change with product improvements due to technical advances.