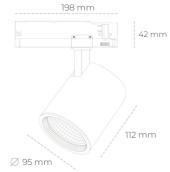

# LU

| Weight                            | 1,02 [kg]        |
|-----------------------------------|------------------|
| Protection rating IP , IK , class | IP 20, IK 1,     |
| Luminaire colour                  | BLACK            |
| Cover                             | Glass            |
| Operating voltage                 | 220-240V 50-60Hz |