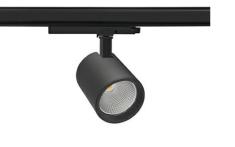

# SPOTLIGHT SNIPER G MAXI 942 10W 60° BLACK MEAT WHITE ON/OFF

Article number: N014-K0002-CC942-H5-S60-ZA01\_250-S3-###

| JMINAIRE             |               |
|----------------------|---------------|
|                      | 3 SDCM        |
| MacAdam              | ON/OFF        |
| Controller           | 60°           |
| Beam angle           | 5. J          |
| Luminaire Efficiency | 82 [lm/W]     |
| System power         | 10 [W]        |
|                      | 818 [lm]      |
| Luminous flux        | 1023 [lm]     |
| Led chip flux        | 90            |
| CRI                  | WHITE         |
| Light colour         | 4200 [K] MEAT |
| LED                  | COB           |

## Spotlight LED

Track mounted LED spotlight. Aluminium housing. Ceiling base installation possible. Available in white, black and grey. Any RAL palette colour available on enquiry. Reflector beams available: 15°, 20°, 30°, 45° and 60°. Maximum power is 30W