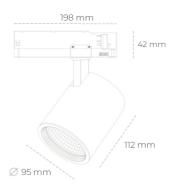

## LUMINAIRE

Weight 1,02 [kg]
Protection rating IP , IK , class IP 20, IK 1,
Luminaire colour BLACK
Cover Glass
Operating voltage 220-240V 50-60Hz

Note: All data are typical values. Tolerance of measurements +/-10% System features may change with product improvements due to technical advances.