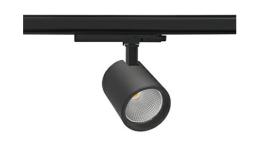

## **Spotlight LED**

Track mounted LED spotlight. Aluminium housing. Ceiling base installation possible. Available in white, black and grey. Any RAL palette colour available on enquiry. Reflector beams available: 15°, 20°, 30°, 45° and 60°. Maximum power is 30W

## SPOTLIGHT SNIPER G MAXI 942 27W 45° BLACK MEAT WHITE ON/OFF

Article number: N014-K0002-CC942-H5-S45-ZA02\_700-S3-###

COB 4200 [K] MEAT WHITE Light colour CRI 90 Led chip flux 2695 [lm] Luminous flux 2156 [lm] System power 27 [W] Luminaire Efficiency 80 [lm/W] Beam angle 45° Controller ON/OFF MacAdam 3 SDCM