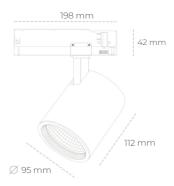

## Spotlight LED

Track mounted LED spotlight. Aluminium housing. Ceiling base installation possible. Available in white, black and grey. Any RAL palette colour available on enquiry. Reflector beams available: 15°, 20°, 30°, 45° and 60°. Maximum power is 30W

## LUMINAIRE

Weight 1,02 [kg]
Protection rating IP , IK , class IP 20, IK 1,
Luminaire colour BLACK
Cover Glass
Operating voltage 220-240V 50-60Hz

Note: All data are typical values. Tolerance of measurements +/-10% System features may change with product improvements due to technical advances.