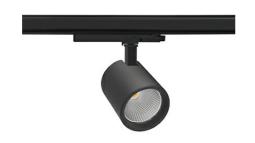

## Spotlight LED

Track mounted LED spotlight. Aluminium housing. Ceiling base installation possible. Available in white, black and grey. Any RAL palette colour available on enquiry. Reflector beams available: 15°, 20°, 30°, 45° and 60°. Maximum power is 30W