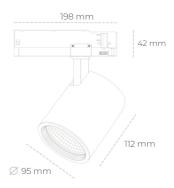

## Spotlight LED

Track mounted LED spotlight. Aluminium housing. Ceiling base installation possible. Available in white, black and grey. Any RAL palette colour available on enquiry. Reflector beams available: 15°, 20°, 30°, 45° and 60°. Maximum power is 30W

## LUMINAIRE

Weight 1,02 [kg]
Protection rating IP , IK , class IP 20, IK 1,
Luminaire colour BLACK
Cover Glass
Operating voltage 220-240V 50-60Hz

Note: All data are typical values. Tolerance of measurements +/-10% System features may change with product improvements due to technical advances.