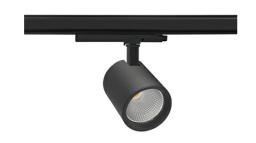

## SPOTLIGHT SNIPER G MAXI 942 31W 30° BLACK MEAT WHITE ON/OFF

Article number: N014-K0002-CC942-H5-S30-ZA03\_800-S3-###

COB 4200 [K] MEAT WHITE Light colour CRI 90 Led chip flux 3040 [lm] Luminous flux 2432 [lm] System power 31 [W] Luminaire Efficiency 78 [lm/W] Beam angle 30° Controller ON/OFF MacAdam 3 SDCM

## Spotlight LED

Track mounted LED spotlight. Aluminium housing. Ceiling base installation possible. Available in white, black and grey. Any RAL palette colour available on enquiry. Reflector beams available: 15°, 20°, 30°, 45° and 60°. Maximum power is 30W

## LUMINAIRE

Weight 1,02 [kg]
Protection rating IP , IK , class IP 20, IK 1,
Luminaire colour BLACK
Cover Glass
Operating voltage 220-240V 50-60Hz

Note: All data are typical values. Tolerance of measurements +/-10% System features may change with product improvements due to technical advances.