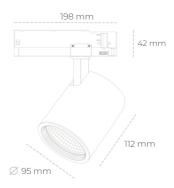

## LUMINAIRE

Weight 1,02 [kg]
Protection rating IP , IK , class IP 20, IK 1,
Luminaire colour BLACK
Cover Glass
Operating voltage 220-240V 50-60Hz

Note: All data are typical values. Tolerance of measurements +/-10% System features may change with product improvements due to technical advances.