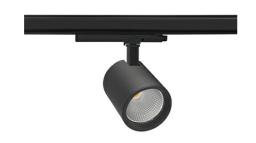

## **Spotlight LED**

Track mounted LED spotlight. Aluminium housing. Ceiling base installation possible. Available in white, black and grey. Any RAL palette colour available on enquiry. Reflector beams available: 15°, 20°, 30°, 45° and 60°. Maximum power is 30W

## LUMINAIRE

Weight 1,02 [kg]
Protection rating IP , IK , class IP 20, IK 1,
Luminaire colour BLACK
Cover Glass
Operating voltage 220-240V 50-60Hz

Note: All data are typical values. Tolerance of measurements +/-10% System features may change with product improvements due to technical advances.