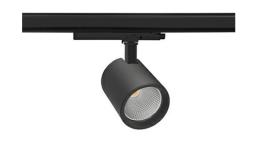

## SPOTLIGHT SNIPER G MAXI 942 31W 20° BLACK MEAT WHITE ON/OFF

Article number: N014-K0002-CC942-H5-S20-ZA03\_800-S3-###

COB 4200 [K] MEAT WHITE Light colour CRI 90 Led chip flux 3040 [lm] Luminous flux 2432 [lm] System power 31 [W] Luminaire Efficiency 78 [lm/W] Beam angle 20° Controller ON/OFF MacAdam 3 SDCM

## **Spotlight LED**

Track mounted LED spotlight. Aluminium housing. Ceiling base installation possible. Available in white, black and grey. Any RAL palette colour available on enquiry. Reflector beams available: 15°, 20°, 30°, 45° and 60°. Maximum power is 30W

## LUMINAIRE

Weight 1,02 [kg]
Protection rating IP , IK , class IP 20, IK 1,
Luminaire colour BLACK
Cover Glass
Operating voltage 220-240V 50-60Hz

Note: All data are typical values. Tolerance of measurements +/-10% System features may change with product improvements due to technical advances.