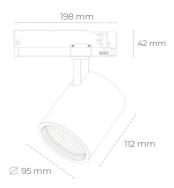

## **Spotlight LED**

Track mounted LED spotlight. Aluminium housing. Ceiling base installation possible. Available in white, black and grey. Any RAL palette colour available on enquiry. Reflector beams available: 15°, 20°, 30°, 45° and 60°. Maximum power is 30W

## LUMINAIRE

Weight 1,02 [kg]
Protection rating IP , IK , class IP 20, IK 1,
Luminaire colour BLACK
Cover Glass
Operating voltage 220-240V 50-60Hz

Note: All data are typical values. Tolerance of measurements +/-10% System features may change with product improvements due to technical advances.