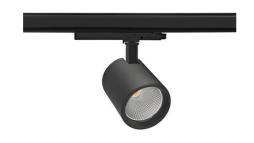

## **Spotlight LED**

Track mounted LED spotlight. Aluminium housing. Ceiling base installation possible. Available in white, black and grey. Any RAL palette colour available on enquiry. Reflector beams available: 15°, 20°, 30°, 45° and 60°. Maximum power is 30W

## LUMINAIRE

Weight 1,02 [kg]
Protection rating IP , IK , class IP 20, IK 1,
Luminaire colour BLACK
Cover Glass
Operating voltage 220-240V 50-60Hz

Note: All data are typical values. Tolerance of measurements +/-10% System features may change with product improvements due to technical advances.