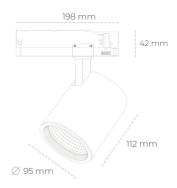

## **Spotlight LED**

Track mounted LED spotlight. Aluminium housing. Ceiling base installation possible. Available in white, black and grey. Any RAL palette colour available on enquiry. Reflector beams available: 15°, 20°, 30°, 45° and 60°. Maximum power is 30W

## LUMINAIRE

Weight 1,02 [kg]
Protection rating IP , IK , class IP 20, IK 1,
Luminaire colour BLACK
Cover Glass
Operating voltage 220-240V 50-60Hz

Note: All data are typical values. Tolerance of measurements +/-10% System features may change with product improvements due to technical advances.